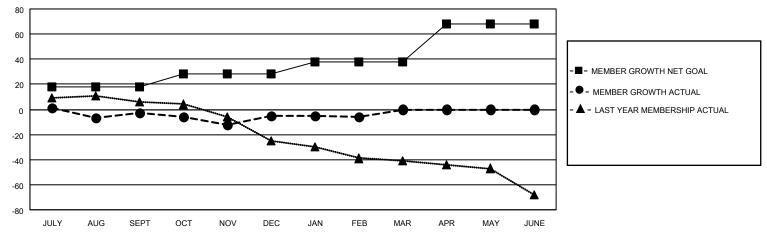

#### GOALS AND ACTUAL MEMBERS CUMULATIVE

| DROPPED CLUBS: 0 |    | 25 CLUBS OF 55 ADDED 1 OR    | GENDER DISTRIBUTION                |              |  |
|------------------|----|------------------------------|------------------------------------|--------------|--|
|                  |    | MORE NEW MEMBERS MALE 724 (6 |                                    | 724 (67.98%) |  |
|                  |    |                              | FEMALE                             | 341 (32.02%) |  |
| DROPPED MEMBERS  |    |                              | NON BINARY                         | 0 (0.00%)    |  |
|                  |    |                              | PREFER NOT TO ANSWER               | 0 (0.00%)    |  |
| DECEASED         | 17 |                              |                                    | ,            |  |
| CLUB CANCELLED   | 0  | CLICK HERE FOR CUMULATIVE    | TOTAL FAMILY UNIT MEMBERS          | 136          |  |
| OTHER            | 37 | MEMBERSHIP DATA              |                                    |              |  |
| TOTAL            | 54 |                              | FAMILY MEMBERS PAYING HALF DUES 68 |              |  |
|                  |    |                              |                                    |              |  |